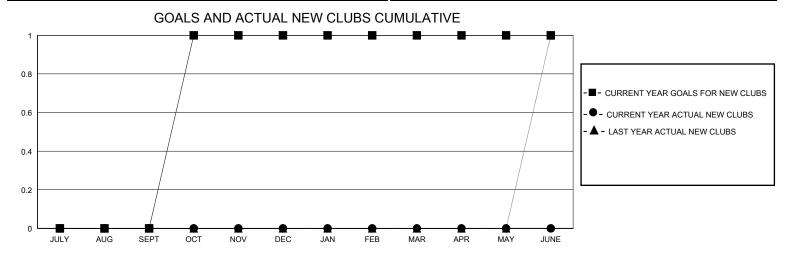

## MONTHLY MEMBERSHIP PROGRESS REPORT

District 2 X2

GMT: LOCATION TEXAS GMT CA

| OIVIT.        |               | LOC         | MION I EXCIO  |                       |                       |                         | OIVIT OA                                           |  |
|---------------|---------------|-------------|---------------|-----------------------|-----------------------|-------------------------|----------------------------------------------------|--|
|               | Club          | os          |               | Members               |                       |                         |                                                    |  |
|               | RESULTS FOR   | R 2023-2024 |               | RESULTS FOR 2023-2024 |                       |                         |                                                    |  |
| QUARTER       | NEW CLUB GOAL | NEW CLUBS   | DROPPED CLUBS | QUARTER MEMB          | ER GROWTH NET<br>GOAL | MEMBER GROWTH<br>ACTUAL | DROPPED<br>MEMBERS ACTUAL<br>(including transfers) |  |
| JULY/AUG/SEPT | 0             | 0           | 1             | JULY/AUG/SEPT         | 55                    | 61                      | 48                                                 |  |
| OCT/NOV/DEC   | 1             | 0           | 1             | OCT/NOV/DEC           | 65                    | 7                       | 24                                                 |  |
| JAN/FEB/MAR   | 0             | 0           | 0             | JAN/FEB/MAR           | 65                    | 0                       | 0                                                  |  |
| APR/MAY/JUNE  | 0             | 0           | 0             | APR/MAY/JUNE          | 55                    | 0                       | 0                                                  |  |