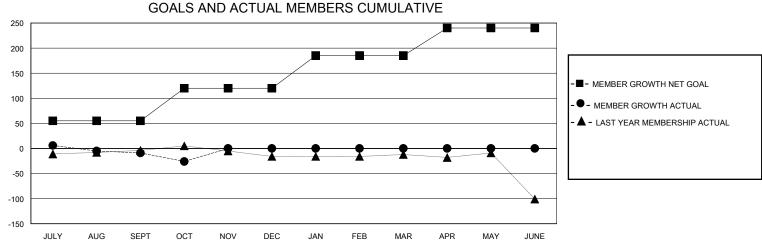

## MONTHLY MEMBERSHIP PROGRESS REPORT

District 2 X2

GMT: LOCATION TEXAS GMT CA

| OIVIT.        |               | LOC         | MION I EXCIO  |                       |                       |                         | OIVIT OA                                           |  |
|---------------|---------------|-------------|---------------|-----------------------|-----------------------|-------------------------|----------------------------------------------------|--|
|               | Club          | os          |               | Members               |                       |                         |                                                    |  |
|               | RESULTS FOR   | R 2023-2024 |               | RESULTS FOR 2023-2024 |                       |                         |                                                    |  |
| QUARTER       | NEW CLUB GOAL | NEW CLUBS   | DROPPED CLUBS | QUARTER MEMB          | ER GROWTH NET<br>GOAL | MEMBER GROWTH<br>ACTUAL | DROPPED<br>MEMBERS ACTUAL<br>(including transfers) |  |
| JULY/AUG/SEPT | 0             | 0           | 1             | JULY/AUG/SEPT         | 55                    | 61                      | 48                                                 |  |
| OCT/NOV/DEC   | 1             | 0           | 1             | OCT/NOV/DEC           | 65                    | 7                       | 24                                                 |  |
| JAN/FEB/MAR   | 0             | 0           | 0             | JAN/FEB/MAR           | 65                    | 0                       | 0                                                  |  |
| APR/MAY/JUNE  | 0             | 0           | 0             | APR/MAY/JUNE          | 55                    | 0                       | 0                                                  |  |